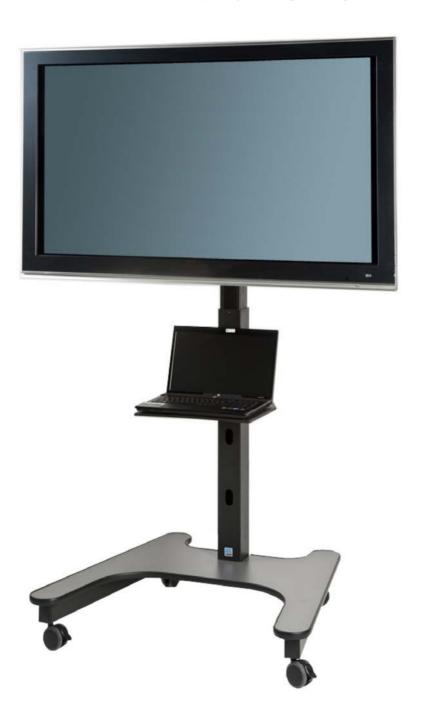

## ST 70 EL trolley/stand

ST 70 EL is electric driven height adjustable trolley/stand designed for LCD/Plasma or Touch screens displays. Made of solid steel framework it represents a unique tool for efficient presentation. ST 70 EL can be equipped with a single (fixed or rotating) or double display mount often used for videoconferencing. Depending on a situation ST 70 EL can be used either as a trolley or a stand. It enables easy mounting of displays regardless of their brand. ST 70 EL incorporates a metal shelf and wooden bottom shelf. Its strong and wide metal frame enables easy cable management from within the frame itself. ST 70 EL is available in anthracite color. Maximum load capacity is 80 kg for single and 70 kg for double display mount.