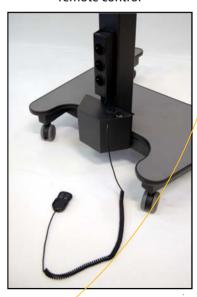

## ST 70 EL trolley/stand

ST 70 EL is electric driven height adjustable trolley/stand designed for LCD/Plasma or Touch screens displays. Made of solid steel framework it represents a unique tool for efficient presentation. ST 70 EL can be equipped with a single (fixed or rotating) or double display mount often used for videoconferencing. Depending on a situation ST 70 EL can be used either as a trolley or a stand. It enables easy mounting of displays regardless of their brand. ST 70 EL incorporates a metal shelf and wooden bottom shelf. Its strong and wide metal frame enables easy cable management from within the frame itself. ST 70 EL is available in anthracite color. Maximum load capacity is 80 kg for single and 70 kg for double display mount.



Motor with wired remote control