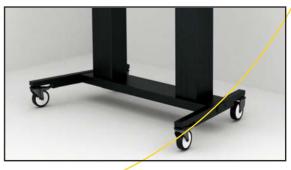

so be equipped with a mobile base with four wheels. The main feature is the height adjustment of up to 70 centimetres. The movement is controlled by two synchronous electric motors via a wired remote control. The ST 300 can be optionally equipped with a VESA adapter, allowing larger screens from 98" (249 cm) upwards to be attached. The maximum load capacity of the stand is 300 kg. The stand is suitable for use in large meeting rooms, conference halls and event spaces such as trade fairs and the like.



Specifications:

- Height adjustment: 70 cm
- VESA standards: 600 900 x 800 1500 (with VESA adapter only)
- Maximum load: 300 kg
- Overload protection
- -Anti-collision protection
- Colour: anthracite/black
- 4 wheels 2 with brake, 2 without
- Weight 80 kg (mobile), 72.5 kg (wall-mounted)



Mobile base