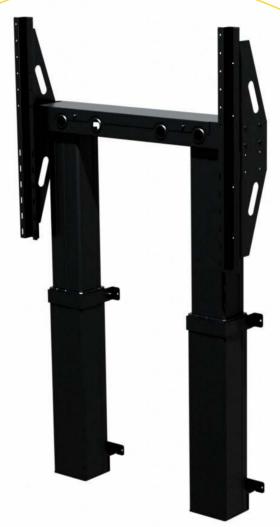

## Stand ST 300

Vega's ST 300 is a video wall stand. The stand is suitable for wall mounting, but can also be equipped with a mobile base with four wheels. The main feature is the height adjustment of up to 70 centimetres. The movement is controlled by two synchronous electric motors via a wired remote control. The ST 300 can be optionally equipped with a VESA adapter, allowing larger screens from 98" (249 cm) upwards to be attached. The maximum load capacity of the stand is 300 kg. The stand is suitable for use in large meeting rooms, conference halls and event spaces such as trade fairs and the like.

Specifications:

- Height adjustment: 70 cm
- VESA standards: 600 900 x 800 1500 (with VESA adapter only)
- Maximum load: 300 kg
- Overload protection
- -Anti-collision protection
- Colour: anthracite/black
- 4 wheels 2 with brake, 2 without
- Weight 80 kg (mobile), 72.5 kg (wall-mounted)