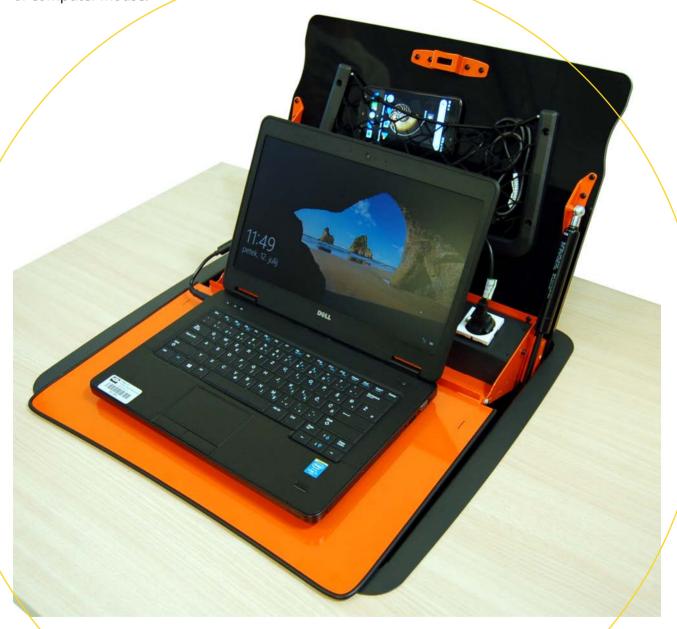

## **Integrated Laptop Box**

Integrated laptop box is intended for storage of laptops in classrooms. It is designed in a way that enables integration into the school's table. It could also be used in multipurpose cabinets or charging carts where synchronization with charging appliances is needed. Integrated laptop box has enough space for efficient cable management. Inside the box a special holder suitable for various types of sockets (VGA, HDMI, RJ45, USB, power cable) is installed. The cover and the laptop tray are lifted with the help of gas springs. Inside the box there is also an elastic mesh suitable for storing laptop charger or computer mouse.